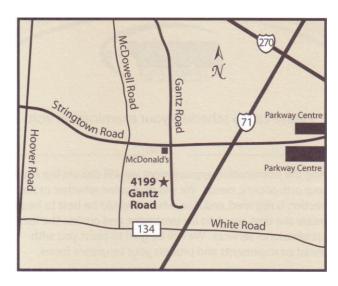

### **INTERSTATE 71 NORTHBOUND:**

Take exit 100 (Stringtown Rd.), and turn left onto Stringtown Rd. At the first light, take a left onto Gantz Rd. at the McDonalds restaurant. Hardy Orthodontics is on your right.

#### **INTERSTATE 71 SOUTHBOUND:**

Take exit 100 (Stringtown Rd.), and turn right onto Stringtown Rd. At the first light, take a left onto Gantz Rd. at the McDonalds restaurant. Hardy Orthodontics is on your right.

## FROM INTERSTATE 270 (COMING FROM THE NORTH):

Take I-270 to I-71 south towards Cincinnati. Take exit 100 (Stringtown Rd.), and turn right onto Stringtown Rd. At the first light, take a left onto Gantz Rd. at the McDonalds restaurant. Hardy Orthodontics is on your right.

#### FROM INTERSTATE 270 (COMING FROM THE EAST):

Take I-270 to I-71 south towards Cincinnati. Take exit 100 (Stringtown Rd.), and turn right onto Stringtown Rd. At the first light, take a left onto Gantz Rd. at the McDonalds restaurant. Hardy Orthodontics is on your right.